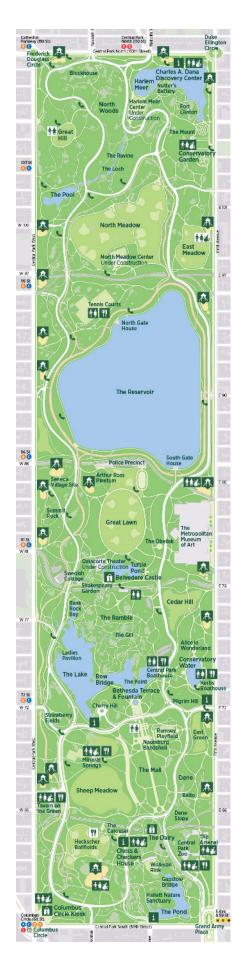

# **CENTRAL PARK MAP**

### Hours

Central Park opens at 6:00 am and closes at 1:00 am, 365 days a year.

# **Visitor Centers** and Facilities

Start your trip at a visitor center. Look for these icons on the map.

Charles A. Dana Discovery Center 110th Street between Fifth and Lenox Avenues

**Belvedere Castle** Mid-Park at 79th Street

**Dairy Visitor Center & Gift Shop** Mid-Park at 65th Street

**Chess & Checkers House** Mid-Park at 64th Street

**Columbus Circle Information Kiosk** Central Park West at 59th Street

## Points of Interest

|       | WEST                                                       |
|-------|------------------------------------------------------------|
| W 103 | The Ravine / The Loch                                      |
| W 101 | The Pool                                                   |
| W 79  | Shakespeare Garden                                         |
| W 79  | Belvedere Castle                                           |
| W 74  | Bow Bridge                                                 |
| W 72  | Strawberry Fields /<br>Imagine Mosaic                      |
| W 72  | Cherry Hill                                                |
|       | EAST                                                       |
| E 107 | Harlem Meer                                                |
| E 105 | Conservatory Garden<br>Open year-round,<br>8:00 am to dusk |
| E 90  | <b>The Reservoir</b> From 86th to 96th Street              |
| E 81  | Obelisk (Cleopatra's<br>Needle)                            |
| E 75  | Alice in Wonderland                                        |
| E 74  | Conservatory Water                                         |
| E 72  | Bethesda Terrace /<br>Bethesda Fountain                    |
| E 68  | The Mall (Literary Walk)<br>From 66th to 72nd Street       |
| E 67  | Balto                                                      |
| E 62  | Gapstow Bridge                                             |
|       |                                                            |

#### **KEY**

Information/Shop

**Year-round Restroom** 

**Seasonal Restroom** 

Year-round Dining

**Seasonal Dining** 

Playground

**Emergency Call Box or Dial 911** 

**Park Drive** (shared by pedestrians, bicyclists, and authorized vehicles)

**Transverse Road** (vehicles only)

**Pedestrian Path** (pedestrians only)

**Bridle Path** (no bicyclists)